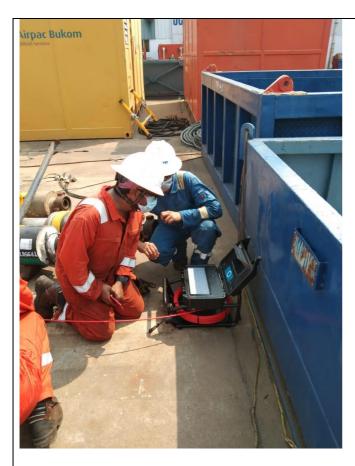

Due to non-regular operation & storage in open yard, foreign material intrusion happens within high pressure pipes causes damage of connected plant & machinery and creates risk for safety personnel.

The RPIC2 **pipe inspection camera** was selected for the operation which is capable to provide high resolution photos & videos for visual inspection of any damage to the internal surface of pipe & help in detecting presence of foreign material.

RPIC2 Pipe Inspection camera system is a ruggedized, **professional video inspection camera** equipped with a 7" LCD monitor with DVR and 20m rotatable cable reel.

The RPIC2 **Video Pipe Inspection camera** is based on fiberglass semi flexible rod with diameter 6.8 mm & with camera head 23 mm (diameter), in order to inspect high pressure corrugated steel pipe with internal diameter approx. 68 mm, a standard 46 mm skid (a part of kit) was used to centralise the camera head & slip over the corrugation.