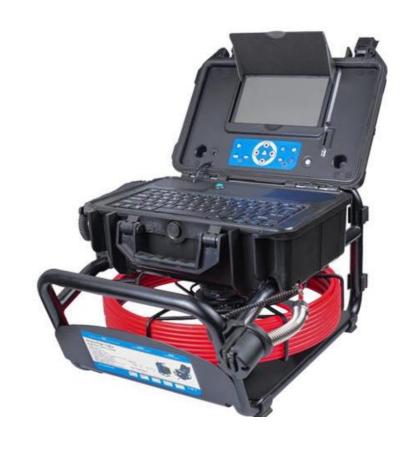

RPIC2 Pipe Inspection camera system is a ruggedized, **professional video inspection camera** equipped with a 7" LCD monitor with DVR and 20m rotatable cable reel.

The RPIC2 **Video Pipe Inspection camera** is based on fiberglass semi flexible rod with diameter 6.8 mm & with camera head 23 mm (diameter), in order to inspect high pressure corrugated steel pipe with internal diameter approx. 68 mm, a standard 46 mm skid (a part of kit) was used to centralise the camera head & slip over the corrugation.

The high resolution output data is displayed on 7 inch HD color monitor with capability to take some snapshots along with the video for further analysis.

With a high focus on quality control & safety, Schlumberger by way of using an RPIC2 pipe inspection camera will ensure even better-quality control of products for customer satisfaction.