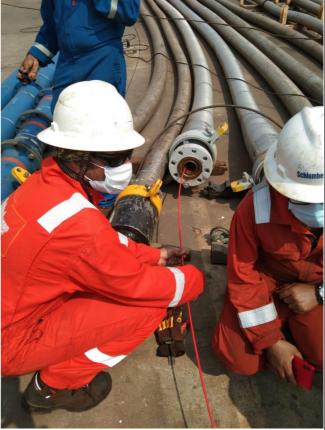

Due to non-regular operation & storage in open yard, foreign material intrusion happens within high pressure pipes causes damage of connected plant & machinery and creates risk for safety personnel.

The RPIC2 **pipe inspection camera** was selected for the operation which is capable to provide high resolution photos & videos for visual inspection of any damage to the internal surface of pipe & help in detecting presence of foreign material.

RPIC2 Pipe Inspection camera system is a ruggedized, **professional video inspection camera** equipped with a 7" LCD monitor with DVR and 20m rotatable cable reel.

The RPIC2 **Video Pipe Inspection camera** is based on fiberglass semi flexible rod with diameter 6.8 mm & with camera head 23 mm (diameter), in order to inspect high pressure corrugated steel pipe with internal diameter approx. 68 mm, a standard 46 mm skid (a part of kit) was used to centralise the camera head & slip over the corrugation.