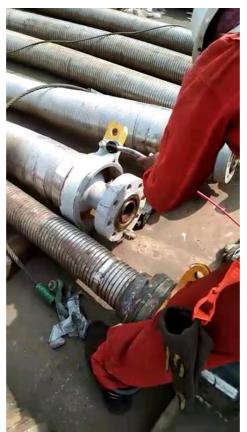

Due to non-regular operation & storage in open yard, foreign material intrusion happens within high pressure pipes causes damage of connected plant & machinery and creates risk for safety personnel.

The RPIC2 **pipe inspection camera** was selected for the operation which is capable to provide high resolution photos & videos for visual inspection of any damage to the internal surface of pipe & help in detecting presence of foreign material.

RPIC2 Pipe Inspection camera system is a ruggedized, **professional video inspection camera** equipped with a 7" LCD monitor with DVR and 20m rotatable cable reel.

The RPIC2 **Video Pipe Inspection camera** is based on fiberglass semi flexible rod with diameter 6.8 mm & with camera head 23 mm (diameter), in order to inspect high pressure corrugated steel pipe with internal diameter approx. 68 mm, a standard 46 mm skid (a part of kit) was used to centralise the camera head & slip over the corrugation.