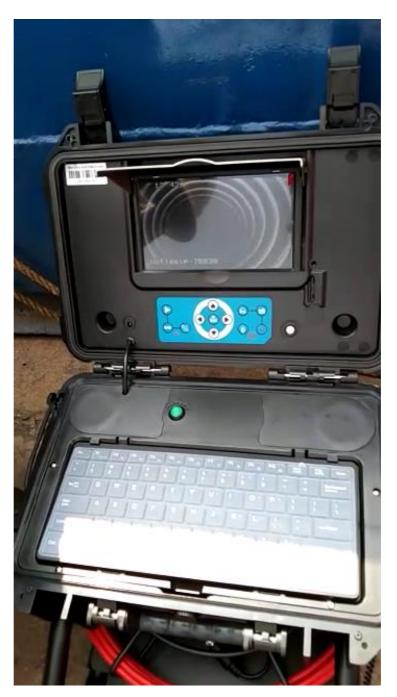

RPIC2 Pipe Inspection camera system is a ruggedized, **professional video inspection camera** equipped with a 7" LCD monitor with DVR and 20m rotatable cable reel.

The RPIC2 **Video Pipe Inspection camera** is based on fiberglass semi flexible rod with diameter 6.8 mm & with camera head 23 mm (diameter), in order to inspect high pressure corrugated steel pipe with internal diameter approx. 68 mm, a standard 46 mm skid (a part of kit) was used to centralise the camera head & slip over the corrugation.

The high resolution output data is displayed on 7 inch HD color monitor with capability to take some snapshots along with the video for further analysis.

With a high focus on quality control & safety, Schlumberger by way of using an RPIC2 pipe inspection camera will ensure even better-quality control of products for customer satisfaction.