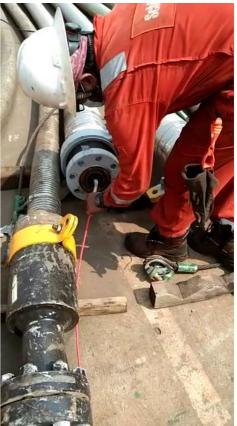

Due to non-regular operation & storage in open yard, foreign material intrusion happens within high pressure pipes causes damage of connected plant & machinery and creates risk for safety personnel.

The RPIC2 **pipe inspection camera** was selected for the operation which is capable to provide high resolution photos & videos for visual inspection of any damage to the internal surface of pipe & help in detecting presence of foreign material.

RPIC2 Pipe Inspection camera system is a ruggedized, **professional video inspection camera** equipped with a 7" LCD monitor with DVR and 20m rotatable cable reel.

The RPIC2 **Video Pipe Inspection camera** is based on fiberglass semi flexible rod with diameter 6.8 mm & with camera head 23 mm (diameter), in order to inspect high pressure corrugated steel pipe with internal diameter approx. 68 mm, a standard 46 mm skid (a part of kit) was used to centralise the camera head & slip over the corrugation.