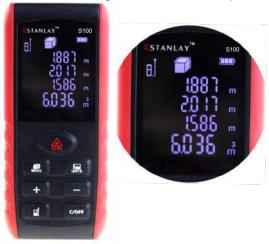

# **Laser Distance Meter | \$100**

Measure Length. Area. Volume. Angles.

**\$100 laser distance meter** is a hand held portable distance measuring device that accurately **measures length** upto **100m (328 feet)** & can also measure **area** & **volume** at the press of a button. \$100 distance measurer is ideal for use in interior/exterior design, construction, factory supervision & engineering inspection, including for home improvement projects.

The S100 is more advanced than other similar instruments as it contains an **electronic angle leveling method** to ensure that you always measure the actual horizontal distance without having to look at bubble levels. You can accordingly also measure & view **angles** directly on instrument.

## Features:

- Automatic electronic angle leveling
- Ergonomic exterior, millimeter accuracy
- Large, multiple angle HD display

99 Data storage

- Quick, Area & Volume calculation with real-time readout
- Multiple functions: Max/Min/continuous measurement