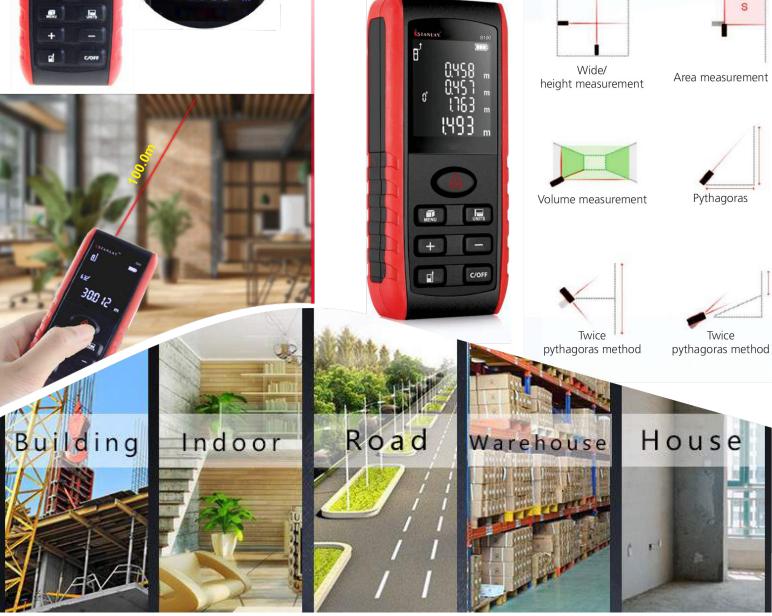

### Full-featured, one-button altimetry angle measurement

Can measure the angle, straight line distance, horizontal distance, indirect height measurement

### **Electronic angle sensor**

Automatic angle measurement. More intuitive and clearer than traditional horizontal bubble readings

Asian Contec Ltd.

Asian Center, B-28, Okhla Industrial Area, Phase-1, New Delhi -110020, India. Contact Nos.: Tel: +91-11-41860000 (100 Lines), Direct Sales Helpline: +91-11-41406926 Web: www.stanlay.in www.stanlay.com email: sales@stanlay.com