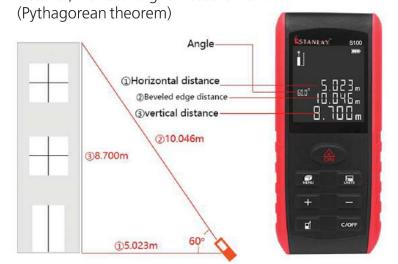

The S100 is more advanced than other similar instruments as it contains an **electronic angle leveling method** to ensure that you always measure the actual horizontal distance without having to look at bubble levels. You can accordingly also measure & view **angles** directly on instrument.

### Full-featured, one-button altimetry angle measurement

Can measure the angle, straight line distance, horizontal distance, indirect height measurement