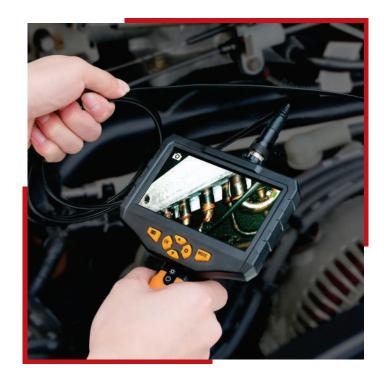

#### **Multiple Application**

# STANONE

Nondestructive inspection of hard-to-reach or risky places