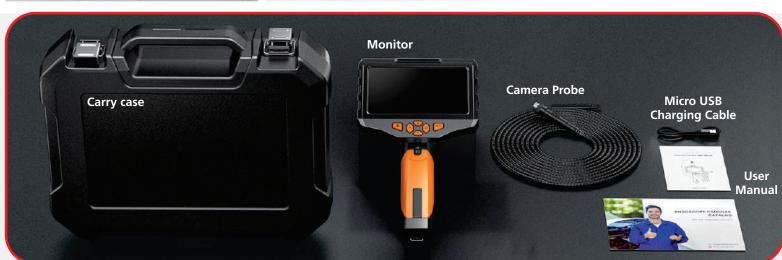

-Intensity LEDs 3 Step                                            |  |
| Depth of View (Front Camera) Depth of View (Side Camera of Applicable) LED Light LED Adjustable Step Rotation Viewing Angle (FOV) | 30 mm to 20 mm to 6 Adjustable Hig Off + 3          | 100 mm 0 50 mm h-Intensity LEDs 3 Step 0°                                           |  |
| Depth of View (Front Camera)  Depth of View (Side Camera of Applicable)  LED Light  LED Adjustable Step  Rotation                 | 30 mm to<br>20 mm to<br>6 Adjustable Hig<br>Off + 3 | 100 mm 100 mm 1050 mm h-Intensity LEDs 100 Step 100 Step 100 Step 100 Step 100 Step |  |





#### **Multiple Application**

# STANONE

Nondestructive inspection of hard-to-reach or risky places















#### **Accessories & Packing**













Magnet





# STANONE®

STANLAY

**Professional** 

**Grade** 

**Products** 

STANLAY

**Best In Class** 

Warranty

**Programmes** 

STANLAY

**Product &** 

**Service** 

**Training** 

Regd. Office:

Asian Contec Ltd.

Asian Centre, B-28, Okhla Industrial Area, Phase-1,

New Delhi -110020, India.

**Contact Nos.:** 

Tel: +91-11-41860000 (100 Lines),

**Direct Sales Helpline: +91-11-41406926** 

Web: www.stanlay.in www.stanlay.com

email: sales@stanlay.com

Works:

Asian Contec Ltd. 13/7,

Mathura road, Faridabad, Haryana, India

**Regional Offices:** 

• Mumbai • Bengaluru • Hyderabad • Vadodara

• Lucknow • Patna • Bhubaneshwar • Guwahati

**Sales Channel Locations: • Chennai** 

www.stanlay.in

Quality Management System

ISO 9001: 2015

# **1-QSC202101102**