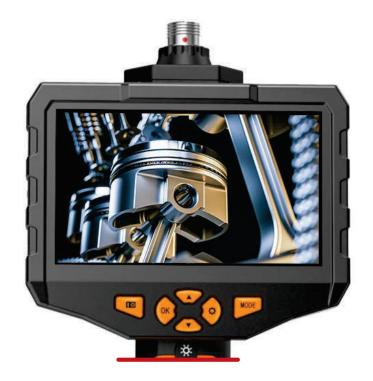

## LARGE SCREEN

5 inches Display, IPS HD technology Image More Brighter and Clearer

**5.0** inch

IPS Screen

The SVBS300 is a compact and versatile professional inspection system, designed for portability and ease of use. Equipped with a 5-inch HD screen, this handheld device offers a range of camera lens and probe options to cater to various inspection needs. Its robust and ergonomic pistol grip design allows for single-handed operation, with all control keys conveniently accessible.

Featuring a vibrant 5-inch IPS HD display, the SVBS300 provides instant live inspection video feedback. The device comes with a built-in 32GB memory card for seamless image capture with 1080HD resolution and video recording at 720P HD resolution. The probes are equipped with adjustable LED lights, ensuring optimal visibility in even the darkest inspection areas. Additionally, the adjustable handle adds extra comfort during operation, and it incorporates an integrated LED flashlight for added convenience in low-light conditions.

#### PHOTO AND VIDEO

- 5-inch Colour IPS Display
- Tempered Glass Screen

**Built-in 32GB Memory Card** 

**IP67 Waterproof** 

Replaceable Different Cable

LED Ring Light Illuminates the Darkest Areas

• 5000mAh Battery