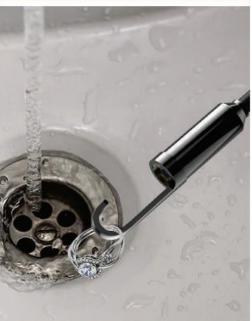

#### **Multiple Application**

# STANONE

Nondestructive inspection of hard-to-reach or risky places