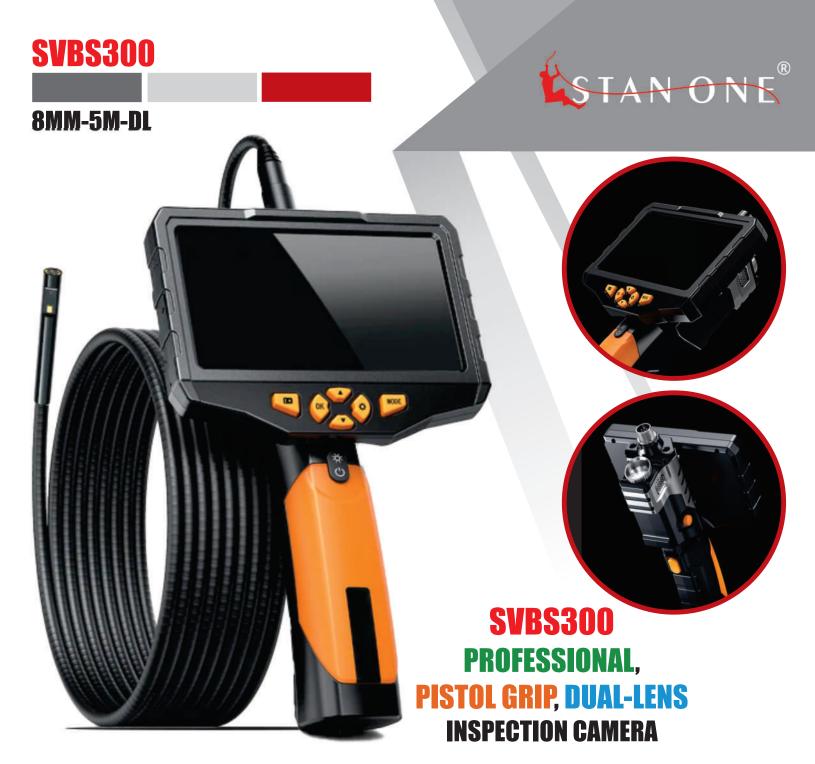

## LARGE SCREEN

5 inches Display, IPS HD technology Image More Brighter and Clearer

**5.0** inch

IPS Screen

The SVBS300 is a compact and versatile professional inspection system, designed for portability and ease of use. Equipped with a 5-inch HD screen, this handheld device offers a range of camera lens and probe options to cater to various inspection needs. Its robust and ergonomic pistol grip design allows for single-handed operation, with all control keys conveniently accessible.

Featuring a vibrant 5-inch IPS HD display, the SVBS300 provides instant live inspection video feedback. The device comes with a built-in 32GB memory card for seamless image capture with 1080HD resolution and video recording at 720P HD resolution. The probes are equipped with adjustable LED lights, ensuring optimal visibility in even the darkest inspection areas. Additionally, the adjustable handle adds extra comfort during operation, and it incorporates an integrated LED flashlight for added convenience in low-light conditions.

The SVBS300 is a reliable inspection tool designed to meet the demands of professionals in various fields.