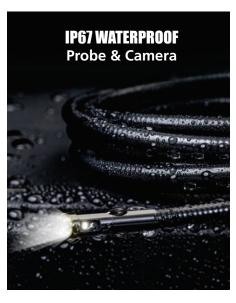

#### PHOTO AND VIDEO

- 5-inch Colour IPS Display
- Tempered Glass Screen

**Built-in 32GB Memory Card** 

**IP67 Waterproof** 

Replaceable Different Cable

LED Ring Light Illuminates the Darkest Areas

• 5000mAh Battery

#### **Specification**

| Monitor                                                                                                                           |                                                     |                                                                                     |  |
|-----------------------------------------------------------------------------------------------------------------------------------|-----------------------------------------------------|-------------------------------------------------------------------------------------|--|
| Screen                                                                                                                            | 5-inch IPS HD Display                               |                                                                                     |  |
| Screen Resolution                                                                                                                 | 854x480 pixels (FWVGA)                              |                                                                                     |  |
| Image Capturing Resolution                                                                                                        | 1920x1080                                           | 1920x1080 Pixels (JPG)                                                              |  |
| Video Recording Resolution                                                                                                        | 1280x720 P                                          | 1280x720 Pixels (MOV)                                                               |  |
| Storage                                                                                                                           | 32GB Micr                                           | 32GB Micro SD Card                                                                  |  |
| Ports                                                                                                                             | Micro USB Charging Po                               | Micro USB Charging Port / Micro SD Card Slot                                        |  |
| Power Source                                                                                                                      | 5000mAh litl                                        | 5000mAh lithium Battery                                                             |  |
| Battery Life                                                                                                                      | 5-6 Hours                                           |                                                                                     |  |
| Operating Temperature                                                                                                             | 32° to 113°F (0° to 45°C)                           |                                                                                     |  |
| Flash Light (For Working in Dark Area)                                                                                            | 1 Watt Cree LED                                     |                                                                                     |  |
| Adjustable Handle                                                                                                                 | Yes                                                 |                                                                                     |  |
| Probe Options                                                                                                                     |                                                     |                                                                                     |  |
| Lens Type                                                                                                                         | Probe Diameter                                      | Probe Length                                                                        |  |
| Dual, Front & Side Rotating View                                                                                                  | 5.5mm                                               | 3m                                                                                  |  |
| Dual, Front & Side Rotating View                                                                                                  | 8.0mm                                               | 5m                                                                                  |  |
| Single Lens, Front                                                                                                                | 3.9mm                                               | 1m                                                                                  |  |
| Single Lens, Front                                                                                                                | 7.6mm                                               | 3m                                                                                  |  |
| Probe Stiffness                                                                                                                   | Semi Rigid                                          |                                                                                     |  |
| Prope 2011uess                                                                                                                    | Semi                                                | Rigid                                                                               |  |
| Depth of View (Front Camera)                                                                                                      | Semi<br>30 mm to                                    | -                                                                                   |  |
|                                                                                                                                   |                                                     | 100 mm                                                                              |  |
| Depth of View (Front Camera)                                                                                                      | 30 mm to                                            | 100 mm<br>5 50 mm                                                                   |  |
| Depth of View (Front Camera)  Depth of View ( Side Camera of Applicable)                                                          | 30 mm to<br>20 mm to                                | 100 mm<br>5 50 mm<br>h-Intensity LEDs                                               |  |
| Depth of View (Front Camera)  Depth of View (Side Camera of Applicable)  LED Light                                                | 30 mm to<br>20 mm to<br>6 Adjustable Hig            | 100 mm  5 50 mm  h-Intensity LEDs 3 Step                                            |  |
| Depth of View (Front Camera) Depth of View (Side Camera of Applicable) LED Light LED Adjustable Step Rotation Viewing Angle (FOV) | 30 mm to 20 mm to 6 Adjustable Hig Off + 3          | 100 mm 0 50 mm h-Intensity LEDs 3 Step 0°                                           |  |
| Depth of View (Front Camera)  Depth of View (Side Camera of Applicable)  LED Light  LED Adjustable Step  Rotation                 | 30 mm to<br>20 mm to<br>6 Adjustable Hig<br>Off + 3 | 100 mm 100 mm 1050 mm h-Intensity LEDs 100 Step 100 Step 100 Step 100 Step 100 Step |  |