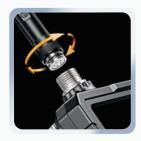

# DUAL-LENS FLEXIBLE INSPECTION CAMERA PROBES

- Focal Distance 30-80mm
- 70° View Angle
- 6 rings LEDs

#### **Side-View Camera**

- Focal Distance 20-50mm
- 70° View Angle