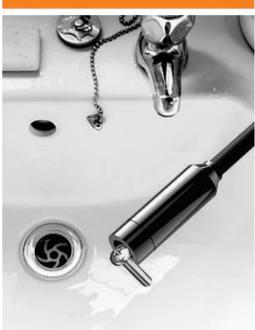

#### **Multiple Application**

# STANONE

Nondestructive inspection of hard-to-reach or risky places