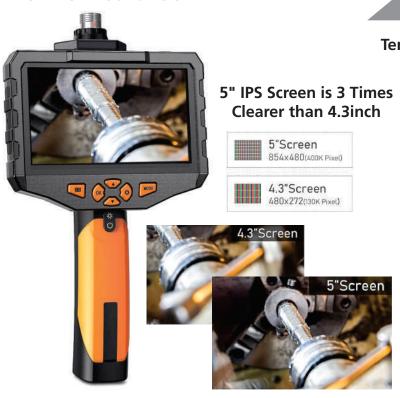

## LARGE SCREEN

5 inches Display, IPS HD technology Image More Brighter and Clearer

**5.0** inch

IPS Screen

The SVBS300 is a compact and versatile professional inspection system, designed for portability and ease of use. Equipped with a 5-inch HD screen, this handheld device offers a range of camera lens and probe options to cater to various inspection needs. Its robust and ergonomic pistol grip design allows for single-handed operation, with all control keys conveniently accessible.

#### **Specification**

| Monitor                                                                                                                           |                                                     |                                                                                     |  |
|-----------------------------------------------------------------------------------------------------------------------------------|-----------------------------------------------------|-------------------------------------------------------------------------------------|--|
| Screen                                                                                                                            | 5-inch IPS HD Display                               |                                                                                     |  |
| Screen Resolution                                                                                                                 | 854x480 pixels (FWVGA)                              |                                                                                     |  |
| Image Capturing Resolution                                                                                                        | 1920x1080                                           | 1920x1080 Pixels (JPG)                                                              |  |
| Video Recording Resolution                                                                                                        | 1280x720 P                                          | 1280x720 Pixels (MOV)                                                               |  |
| Storage                                                                                                                           | 32GB Micr                                           | 32GB Micro SD Card                                                                  |  |
| Ports                                                                                                                             | Micro USB Charging Po                               | Micro USB Charging Port / Micro SD Card Slot                                        |  |
| Power Source                                                                                                                      | 5000mAh litl                                        | 5000mAh lithium Battery                                                             |  |
| Battery Life                                                                                                                      | 5-6 Hours                                           |                                                                                     |  |
| Operating Temperature                                                                                                             | 32° to 113°F (0° to 45°C)                           |                                                                                     |  |
| Flash Light (For Working in Dark Area)                                                                                            | 1 Watt Cree LED                                     |                                                                                     |  |
| Adjustable Handle                                                                                                                 | Yes                                                 |                                                                                     |  |
| Probe Options                                                                                                                     |                                                     |                                                                                     |  |
| Lens Type                                                                                                                         | Probe Diameter                                      | Probe Length                                                                        |  |
| Dual, Front & Side Rotating View                                                                                                  | 5.5mm                                               | 3m                                                                                  |  |
| Dual, Front & Side Rotating View                                                                                                  | 8.0mm                                               | 5m                                                                                  |  |
| Single Lens, Front                                                                                                                | 3.9mm                                               | 1m                                                                                  |  |
| Single Lens, Front                                                                                                                | 7.6mm                                               | 3m                                                                                  |  |
| Probe Stiffness                                                                                                                   | Semi Rigid                                          |                                                                                     |  |
| Prope 2011uess                                                                                                                    | Semi                                                | Rigid                                                                               |  |
| Depth of View (Front Camera)                                                                                                      | Semi<br>30 mm to                                    | -                                                                                   |  |
|                                                                                                                                   |                                                     | 100 mm                                                                              |  |
| Depth of View (Front Camera)                                                                                                      | 30 mm to                                            | 100 mm<br>5 50 mm                                                                   |  |
| Depth of View (Front Camera)  Depth of View ( Side Camera of Applicable)                                                          | 30 mm to<br>20 mm to                                | 100 mm<br>5 50 mm<br>h-Intensity LEDs                                               |  |
| Depth of View (Front Camera)  Depth of View (Side Camera of Applicable)  LED Light                                                | 30 mm to<br>20 mm to<br>6 Adjustable Hig            | 100 mm  5 50 mm  h-Intensity LEDs 3 Step                                            |  |
| Depth of View (Front Camera) Depth of View (Side Camera of Applicable) LED Light LED Adjustable Step Rotation Viewing Angle (FOV) | 30 mm to 20 mm to 6 Adjustable Hig Off + 3          | 100 mm 0 50 mm h-Intensity LEDs 3 Step 0°                                           |  |
| Depth of View (Front Camera)  Depth of View (Side Camera of Applicable)  LED Light  LED Adjustable Step  Rotation                 | 30 mm to<br>20 mm to<br>6 Adjustable Hig<br>Off + 3 | 100 mm 100 mm 1050 mm h-Intensity LEDs 100 Step 100 Step 100 Step 100 Step 100 Step |  |