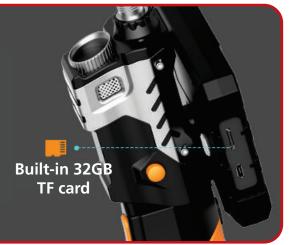

Featuring a vibrant 5-inch IPS HD display, the SVBS300 provides instant live inspection video feedback. The device comes with a built-in 32GB memory card for seamless image capture with 1080HD resolution and video recording at 720P HD resolution. The probes are equipped with adjustable LED lights, ensuring optimal visibility in even the darkest inspection areas. Additionally, the adjustable handle adds extra comfort during operation, and it incorporates an integrated LED flashlight for added convenience in low-light conditions.

#### PHOTO AND VIDEO

- 5-inch Colour IPS Display
- Tempered Glass Screen

**Built-in 32GB Memory Card** 

**IP67 Waterproof** 

Replaceable Different Cable

LED Ring Light Illuminates the Darkest Areas

• 5000mAh Battery