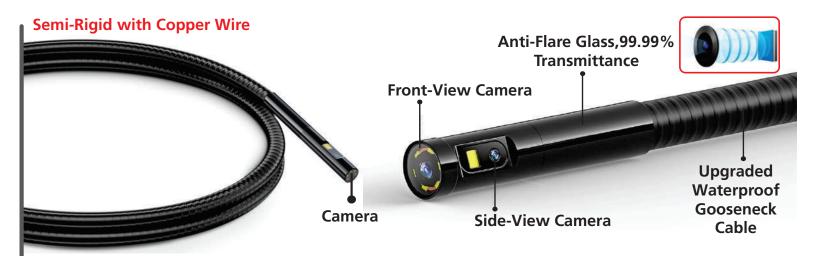

# DUAL-LENS FLEXIBLE INSPECTION CAMERA PROBES

- Focal Distance 30-80mm
- 70° View Angle
- 6 rings LEDs

#### **Side-View Camera**

- Focal Distance 20-50mm
- 70° View Angle