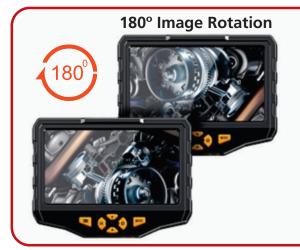

with all control keys conveniently accessible.

Featuring a vibrant 5-inch IPS HD display, the SVBS300 provides instant live inspection video feedback. The device comes with a built-in 32GB memory card for seamless image capture with 1080HD resolution and video recording at 720P HD resolution. The probes are equipped with adjustable LED lights, ensuring optimal visibility in even the darkest inspection areas. Additionally, the adjustable handle adds extra comfort during operation, and it incorporates an integrated LED flashlight for added convenience in low-light conditions.

The SVBS300 is a reliable inspection tool designed to meet the demands of professionals in various fields.

#### **Monitor Features**







#### PHOTO AND VIDEO

- 5-inch Colour IPS Display
- Tempered Glass Screen





**Built-in 32GB Memory Card** 



**IP67 Waterproof** 



Replaceable Different Cable



LED Ring Light Illuminates the Darkest Areas



• 5000mAh Battery

• 4 Hours Working Time



Adjustable Handle



# DUAL-LENS FLEXIBLE INSPECTION CAMERA PROBES











- Focal Distance 30-80mm
- 70° View Angle
- 6 rings LEDs



#### **Side-View Camera**

- Focal Distance 20-50mm
- 70° View Angle





#### **Specification**



| Monitor                                                                                                                           |                                                     |                                                                                     |  |
|--------------------------------------------------------------------------------------------------