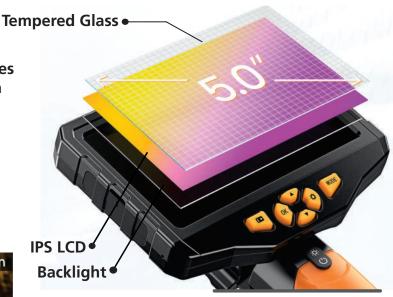

## LARGE SCREEN

5 inches Display, IPS HD technology Image More Brighter and Clearer

**5.0** inch

IPS Screen

The SVBS300 is a compact and versatile professional inspection system, designed for portability and ease of use. Equipped with a 5-inch HD screen, this handheld device offers a range of camera lens and probe options to cater to various inspection needs. Its robust and ergonomic pistol grip design allows for single-handed operation, with all control keys conveniently accessible.

Featuring a vibrant 5-inch IPS HD display, the SVBS300 provides instant live inspection video feedback. The device comes with a built-in 32GB memory card for seamless image capture with 1080HD resolution and video recording at 720P HD resolution. The probes are equipped with adjustable LED lights, ensuring optimal visibility in even the darkest inspection areas. Additionally, the adjustable handle adds extra comfort during operation, and it incorporates an integrated LED flashlight for added convenience in low-light conditions.

#### PHOTO AND VIDEO

- 5-inch Colour IPS Display
- Tempered Glass Screen

**Built-in 32GB Memory Card** 

**IP67 Waterproof** 

Replaceable Different Cable

LED Ring Light Illuminates the Darkest Areas

• 5000mAh Battery