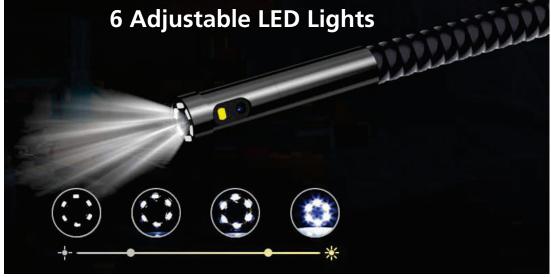

# DUAL-LENS FLEXIBLE INSPECTION CAMERA PROBES

- Focal Distance 30-80mm
- 70° View Angle
- 6 rings LEDs

#### **Side-View Camera**

- Focal Distance 20-50mm
- 70° View Angle

#### **Specification**

| Monitor                                                                                                                           |                                                     |                                                                                     |  |
|-----------------------------------------------------------------------------------------------------------------------------------|-----------------------------------------------------|-------------------------------------------------------------------------------------|--|
| Screen                                                                                                                            | 5-inch IPS HD Display                               |                                                                                     |  |
| Screen Resolution                                                                                                                 | 854x480 pixels (FWVGA)                              |                                                                                     |  |
| Image Capturing Resolution                                                                                                        | 1920x1080                                           | 1920x1080 Pixels (JPG)                                                              |  |
| Video Recording Resolution                                                                                                        | 1280x720 P                                          | 1280x720 Pixels (MOV)                                                               |  |
| Storage                                                                                                                           | 32GB Micr                                           | 32GB Micro SD Card                                                                  |  |
| Ports                                                                                                                             | Micro USB Charging Po                               | Micro USB Charging Port / Micro SD Card Slot                                        |  |
| Power Source                                                                                                                      | 5000mAh litl                                        | 5000mAh lithium Battery                                                             |  |
| Battery Life                                                                                                                      | 5-6 Hours                                           |                                                                                     |  |
| Operating Temperature                                                                                                             | 32° to 113°F (0° to 45°C)                           |                                                                                     |  |
| Flash Light (For Working in Dark Area)                                                                                            | 1 Watt Cree LED                                     |                                                                                     |  |
| Adjustable Handle                                                                                                                 | Yes                                                 |                                                                                     |  |
| Probe Options                                                                                                                     |                                                     |                                                                                     |  |
| Lens Type                                                                                                                         | Probe Diameter                                      | Probe Length                                                                        |  |
| Dual, Front & Side Rotating View                                                                                                  | 5.5mm                                               | 3m                                                                                  |  |
| Dual, Front & Side Rotating View                                                                                                  | 8.0mm                                               | 5m                                                                                  |  |
| Single Lens, Front                                                                                                                | 3.9mm                                               | 1m                                                                                  |  |
| Single Lens, Front                                                                                                                | 7.6mm                                               | 3m                                                                                  |  |
| Probe Stiffness                                                                                                                   | Semi Rigid                                          |                                                                                     |  |
| Prope 2011uess                                                                                                                    | Semi                                                | Rigid                                                                               |  |
| Depth of View (Front Camera)                                                                                                      | Semi<br>30 mm to                                    | -                                                                                   |  |
|                                                                                                                                   |                                                     | 100 mm                                                                              |  |
| Depth of View (Front Camera)                                                                                                      | 30 mm to                                            | 100 mm<br>5 50 mm                                                                   |  |
| Depth of View (Front Camera)  Depth of View ( Side Camera of Applicable)                                                          | 30 mm to<br>20 mm to                                | 100 mm<br>5 50 mm<br>h-Intensity LEDs                                               |  |
| Depth of View (Front Camera)  Depth of View (Side Camera of Applicable)  LED Light                                                | 30 mm to<br>20 mm to<br>6 Adjustable Hig            | 100 mm  5 50 mm  h-Intensity LEDs 3 Step                                            |  |
| Depth of View (Front Camera) Depth of View (Side Camera of Applicable) LED Light LED Adjustable Step Rotation Viewing Angle (FOV) | 30 mm to 20 mm to 6 Adjustable Hig Off + 3          | 100 mm 0 50 mm h-Intensity LEDs 3 Step 0°                                           |  |
| Depth of View (Front Camera)  Depth of View (Side Camera of Applicable)  LED Light  LED Adjustable Step  Rotation                 | 30 mm to<br>20 mm to<br>6 Adjustable Hig<br>Off + 3 | 100 mm 100 mm 1050 mm h-Intensity LEDs 100 Step 100 Step 100 Step 100 Step 100 Step |  |