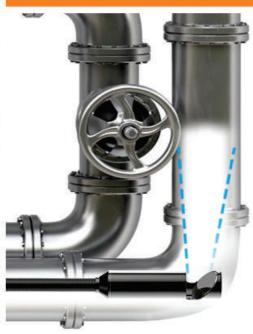

#### **Multiple Application**

# STANONE

Nondestructive inspection of hard-to-reach or risky places