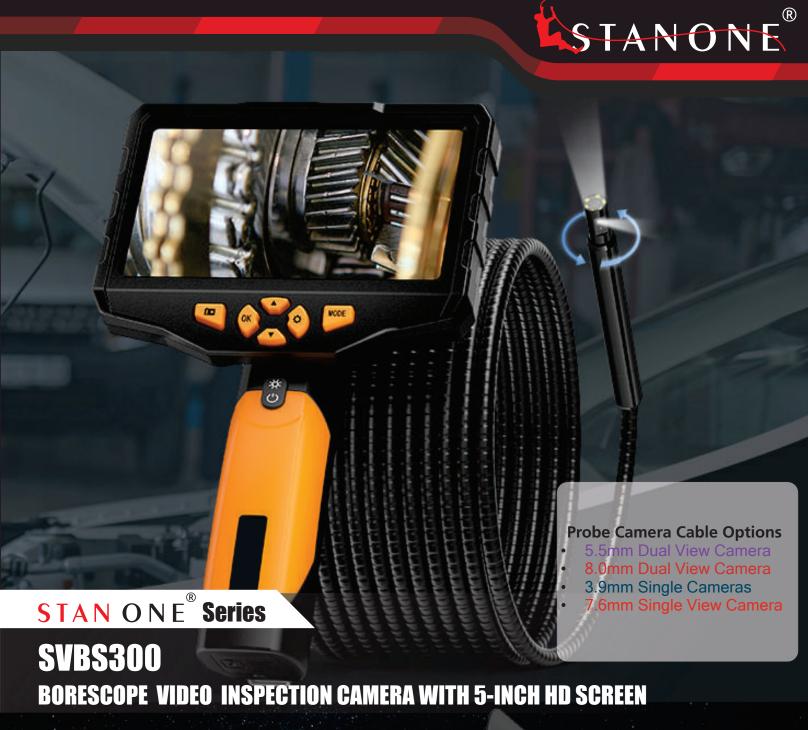

## LARGE SCREEN

5 inches Display, IPS HD technology Image More Brighter and Clearer

**5.0** inch

IPS Screen

The SVBS300 is a compact and versatile professional inspection system, designed for portability and ease of use. Equipped with a 5-inch HD screen, this handheld device offers a range of camera lens and probe options to cater to various inspection needs. Its robust and ergonomic pistol grip design allows for single-handed operation, with all control keys conveniently accessible.

Featuring a vibrant 5-inch IPS HD display, the SVBS300 provides instant live inspection video feedback. The device comes with a built-in 32GB memory card for seamless image capture with 1080HD resolution and video recording at 720P HD resolution. The probes are equipped with adjustable LED lights, ensuring optimal visibility in even the darkest inspection areas. Additionally, the adjustable handle adds extra comfort during operation, and it incorporates an integrated LED flashlight for added convenience in low-light conditions.

# DUAL-LENS FLEXIBLE INSPECTION CAMERA PROBES

- Focal Distance 30-80mm
- 70° View Angle
- 6 rings LEDs

#### **Side-View Camera**

- Focal Distance 20-50mm
- 70° View Angle

#### **Specification**

| Monitor                                                                                                                           |                                                     |                                                                                     |  |
|-----------------------------------------------------------------------------------------------------------------------------------|-----------------------------------------------------|-------------------------------------------------------------------------------------|--|
| Screen                                                                                                                            | 5-inch IPS HD Display                               |                                                                                     |  |
| Screen Resolution                                                                                                                 | 854x480 pixels (FWVGA)                              |                                                                                     |  |
| Image Capturing Resolution                                                                                                        | 1920x1080                                           | 1920x1080 Pixels (JPG)                                                              |  |
| Video Recording Resolution                                                                                                        | 1280x720 P                                          | 1280x720 Pixels (MOV)                                                               |  |
| Storage                                                                                                                           | 32GB Micr                                           | 32GB Micro SD Card                                                                  |  |
| Ports                                                                                                                             | Micro USB Charging Po                               | Micro USB Charging Port / Micro SD Card Slot                                        |  |
| Power Source                                                                                                                      | 5000mAh litl                                        | 5000mAh lithium Battery                                                             |  |
| Battery Life                                                                                                                      | 5-6 Hours                                           |                                                                                     |  |
| Operating Temperature                                                                                                             | 32° to 113°F (0° to 45°C)                           |                                                                                     |  |
| Flash Light (For Working in Dark Area)                                                                                            | 1 Watt Cree LED                                     |                                                                                     |  |
| Adjustable Handle                                                                                                                 | Yes                                                 |                                                                                     |  |
| Probe Options                                                                                                                     |                                                     |                                                                                     |  |
| Lens Type                                                                                                                         | Probe Diameter                                      | Probe Length                                                                        |  |
| Dual, Front & Side Rotating View                                                                                                  | 5.5mm                                               | 3m                                                                                  |  |
| Dual, Front & Side Rotating View                                                                                                  | 8.0mm                                               | 5m                                                                                  |  |
| Single Lens, Front                                                                                                                | 3.9mm                                               | 1m                                                                                  |  |
| Single Lens, Front                                                                                                                | 7.6mm                                               | 3m                                                                                  |  |
| Probe Stiffness                                                                                                                   | Semi Rigid                                          |                                                                                     |  |
| Prope 2011uess                                                                                                                    | Semi                                                | Rigid                                                                               |  |
| Depth of View (Front Camera)                                                                                                      | Semi<br>30 mm to                                    | -                                                                                   |  |
|                                                                                                                                   |                                                     | 100 mm                                                                              |  |
| Depth of View (Front Camera)                                                                                                      | 30 mm to                                            | 100 mm<br>5 50 mm                                                                   |  |
| Depth of View (Front Camera)  Depth of View ( Side Camera of Applicable)                                                          | 30 mm to<br>20 mm to                                | 100 mm<br>5 50 mm<br>h-Intensity LEDs                                               |  |
| Depth of View (Front Camera)  Depth of View (Side Camera of Applicable)  LED Light                                                | 30 mm to<br>20 mm to<br>6 Adjustable Hig            | 100 mm  5 50 mm  h-Intensity LEDs 3 Step                                            |  |
| Depth of View (Front Camera) Depth of View (Side Camera of Applicable) LED Light LED Adjustable Step Rotation Viewing Angle (FOV) | 30 mm to 20 mm to 6 Adjustable Hig Off + 3          | 100 mm 0 50 mm h-Intensity LEDs 3 Step 0°                                           |  |
| Depth of View (Front Camera)  Depth of View (Side Camera of Applicable)  LED Light  LED Adjustable Step  Rotation                 | 30 mm to<br>20 mm to<br>6 Adjustable Hig<br>Off + 3 | 100 mm 100 mm 1050 mm h-Intensity LEDs 100 Step 100 Step 100 Step 100 Step 100 Step |  |