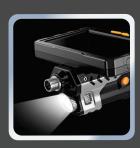

## LARGE SCREEN

5 inches Display, IPS HD technology Image More Brighter and Clearer

**5.0** inch

IPS Screen

The SVBS300 is a compact and versatile professional inspection system, designed for portability and ease of use. Equipped with a 5-inch HD screen, this handheld device offers a range of camera lens and probe options to cater to various inspection needs. Its robust and ergonomic pistol grip design allows for single-handed operation, with all control keys conveniently accessible.

Featuring a vibrant 5-inch IPS HD display, the SVBS300 provides instant live inspection video feedback. The device comes with a built-in 32GB memory card for seamless image capture with 1080HD resolution and video recording at 720P HD resolution. The probes are equipped with adjustable LED lights, ensuring optimal visibility in even the darkest inspection areas. Additionally, the adjustable handle adds extra comfort during operation, and it incorporates an integrated LED flashlight for added convenience in low-light conditions.

#### PHOTO AND VIDEO

- 5-inch Colour IPS Display
- Tempered Glass Screen

**Built-in 32GB Memory Card** 

**IP67 Waterproof** 

Replaceable Different Cable

LED Ring Light Illuminates the Darkest Areas

• 5000mAh Battery