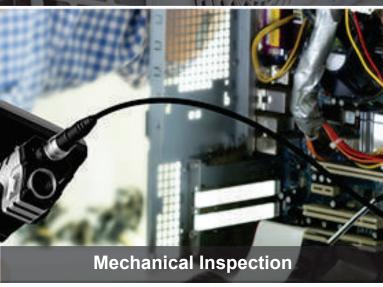

## LARGE SCREEN

5 inches Display, IPS HD technology Image More Brighter and Clearer

**5.0** inch

IPS Screen

The SVBS300 is a compact and versatile professional inspection system, designed for portability and ease of use. Equipped with a 5-inch HD screen, this handheld device offers a range of camera lens and probe options to cater to various inspection needs. Its robust and ergonomic pistol grip design allows for single-handed operation, with all control keys conveniently accessible.

Featuring a vibrant 5-inch IPS HD display, the SVBS300 provides instant live inspection video feedback. The device comes with a built-in 32GB memory card for seamless image capture with 1080HD resolution and video recording at 720P HD resolution. The probes are equipped with adjustable LED lights, ensuring optimal visibility in even the darkest inspection areas. Additionally, the adjustable handle adds extra comfort during operation, and it incorporates an integrated LED flashlight for added convenience in low-light conditions.

The SVBS300 is a reliable inspection tool designed to meet the demands of professionals in various fields.