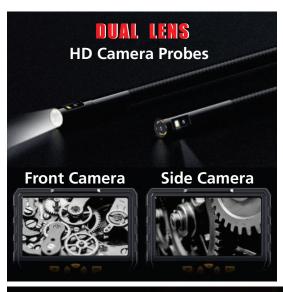

# DUAL-LENS FLEXIBLE INSPECTION CAMERA PROBES

- Focal Distance 30-80mm
- 70° View Angle
- 6 rings LEDs

#### **Side-View Camera**

- Focal Distance 20-50mm
- 70° View Angle