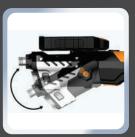

n 32GB memory card for seamless image capture with 1080HD resolution and video recording at 720P HD resolution. The probes are equipped with adjustable LED lights, ensuring optimal visibility in even the darkest inspection areas. Additionally, the adjustable handle adds extra comfort during operation, and it incorporates an integrated LED flashlight for added convenience in low-light conditions.

The SVBS300 is a reliable inspection tool designed to meet the demands of professionals in various fields.

#### **Monitor Features**







#### PHOTO AND VIDEO

- 5-inch Colour IPS Display
- Tempered Glass Screen





**Built-in 32GB Memory Card** 



**IP67 Waterproof** 



Replaceable Different Cable



LED Ring Light Illuminates the Darkest Areas



• 5000mAh Battery

• 4 Hours Working Time



Adjustable Handle



# DUAL-LENS FLEXIBLE INSPECTION CAMERA PROBES











- Focal Distance 30-80mm
- 70° View Angle
- 6 rings LEDs



#### **Side-View Camera**

- Focal Distance 20-50mm
- 70° View Angle





#### **Specification**



| Monitor                                                                                                                           |                                                     |                                                                                     |  |
|-----------------------------------------------------------------------------------------------------------------------------------|-----------------------------------------------------|-------------------------------------------------------------------------------------|--|
| Scre