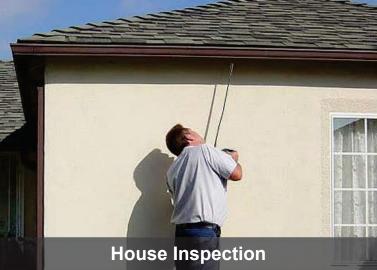

## **Multiple Application**

# BORESCOPE INSPECTION CAMERA

8MM-10M-DL

The **SVBS450** endoscope is an economical borescope video inspection camera designed for a wide range of applications, making it ideal for mechanical inspection, car repair, plumbing tasks, electrical installations, DIY projects, wall upgrades, HVAC maintenance, and more. Its capabilities extend to non-invasive inspections of confined spaces, such examining drain pipes in building or inside inspection cylinders. SVBS450 is provided with a **flexible probe of 10 meters length**, as standard.