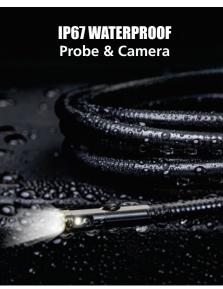

Ease of use is a key feature of the **SVBS450 endoscope**, eliminating the need for Wi-Fi connections or software downloads—it operates as a stand-alone device. The **IP67 waterproof** design allows **the camera probe to function up to 3.28 feet (1 meter) underwater**. **The 4.5-inch monitor boasts a tempered glass screen and is drop-resistant, ensuring durability in various working environments**.

# **Specification**

| Monitor                           |                                                                                 |
|-----------------------------------|---------------------------------------------------------------------------------|
| Screen                            | 4.5-inch IPS HD Display                                                         |
| Screen Resolution                 | 854x480 Pixels (FWVGA)                                                          |
| Image Capturing Resolution        | 1920x1080 Pixels                                                                |
| Video Recording Resolution        | 1280x720 Pixels                                                                 |
| Storage                           | 32GB Micro SD Card                                                              |
| Ports                             | Type-C charging port / TF Memory Card Slot                                      |
| Power Source                      | 2500mAh lithium Battery                                                         |
| Battery Life                      | 4 Hours                                                                         |
| Operating temperature             | 0° to 45°C                                                                      |
| Language                          | English                                                                         |
| Probe & Camera                    |                                                                                 |
| Lens Type                         | Dual Lens, Straight-Viewing and Side Rotating 180° Viewing                      |
| Camera Head Articulation          | N/A                                                                             |
| Camera Head Diameter              | 8.0 mm                                                                          |
| Probe Length                      | 10 Meters /32.8 ft                                                              |
| Probe Diameter                    | 8 mm                                                                            |
| Megapixel Camera                  | 1.0 Megapixel                                                                   |
| Viewing Angle (FOV)               | 70°                                                                             |
| Probe Stiffness                   | Semi -Rigid                                                                     |
| Straight-Viewing Camera           | 1.18 in to 3.15 in (30 mm to 80 mm)                                             |
| Side-Viewing Camera               | 0.79 in to 1.97 in (20 mm to 50 mm)                                             |
| LED Light                         | 6 Adjustable High-Intensity LEDs                                                |
| LED Adjustable Step               | Off + 3 Step                                                                    |
| Splash, Water, and Dust Resistant | Rated IP67 (maximum depth of 1 meter up to 30 minutes) Under IEC Standard 60529 |