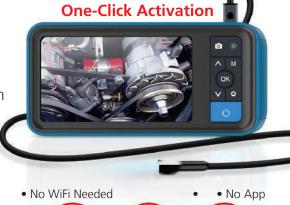

Ease of use is a key feature of the **SVBS450 endoscope**, eliminating the need for Wi-Fi connections or software downloads—it operates as a stand-alone device. The **IP67 waterproof** design allows **the camera probe to function up to 3.28 feet (1 meter) underwater**. **The 4.5-inch monitor boasts a tempered glass screen and is drop-resistant, ensuring durability in various working environments**.

Additionally, the video borescope comes equipped with practical accessories, including magnets and hooks, which prove invaluable for retrieving lost items from difficult-to-reach places. Whether you're a professional technician or a DIY enthusiast, The **SVBS450 endoscope** offers convenience and reliability for efficient inspections and tasks in a variety of settings.