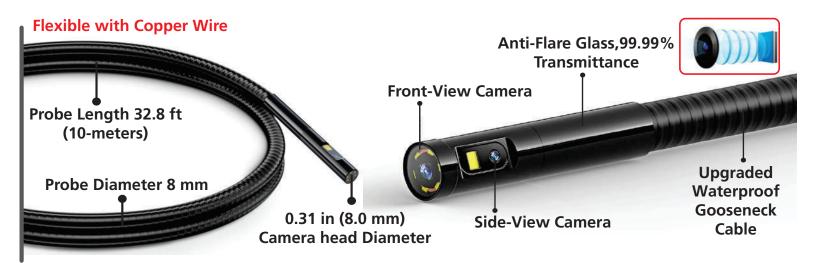

# BORESCOPE INSPECTION CAMERA

8MM-10M-DL

The **SVBS450** endoscope is an economical borescope video inspection camera designed for a wide range of applications, making it ideal for mechanical inspection, car repair, plumbing tasks, electrical installations, DIY projects, wall upgrades, HVAC maintenance, and more. Its capabilities extend to non-invasive inspections of confined spaces, such examining drain pipes in building or inside inspection cylinders. SVBS450 is provided with a **flexible probe of 10 meters length**, as standard.

Ease of use is a key feature of the **SVBS450 endoscope**, eliminating the need for Wi-Fi connections or software downloads—it operates as a stand-alone device. The **IP67 waterproof** design allows **the camera probe to function up to 3.28 feet (1 meter) underwater**. **The 4.5-inch monitor boasts a tempered glass screen and is drop-resistant, ensuring durability in various working environments**.

# **Specification**

| Monitor                           |                                                                                 |
|-----------------------------------|---------------------------------------------------------------------------------|
| Screen                            | 4.5-inch IPS HD Display                                                         |
| Screen Resolution                 | 854x480 Pixels (FWVGA)                                                          |
| Image Capturing Resolution        | 1920x1080 Pixels                                                                |
| Video Recording Resolution        | 1280x720 Pixels                                                                 |
| Storage                           | 32GB Micro SD Card                                                              |
| Ports                             | Type-C charging port / TF Memory Card Slot                                      |
| Power Source                      | 2500mAh lithium Battery                                                         |
| Battery Life                      | 4 Hours                                                                         |
| Operating temperature             | 0° to 45°C                                                                      |
| Language                          | English                                                                         |
| Probe & Camera                    |                                                                                 |
| Lens Type                         | Dual Lens, Straight-Viewing and Side Rotating 180° Viewing                      |
| Camera Head Articulation          | N/A                                                                             |
| Camera Head Diameter              | 8.0 mm                                                                          |
| Probe Length                      | 10 Meters /32.8 ft                                                              |
| Probe Diameter                    | 8 mm                                                                            |
| Megapixel Camera                  | 1.0 Megapixel                                                                   |
| Viewing Angle (FOV)               | 70°                                                                             |
| Probe Stiffness                   | Semi -Rigid                                                                     |
| Straight-Viewing Camera           | 1.18 in to 3.15 in (30 mm to 80 mm)                                             |
| Side-Viewing Camera               | 0.79 in to 1.97 in (20 mm to 50 mm)                                             |
| LED Light                         | 6 Adjustable High-Intensity LEDs                                                |
| LED Adjustable Step               | Off + 3 Step                                                                    |
| Splash, Water, and Dust Resistant | Rated IP67 (maximum depth of 1 meter up to 30 minutes) Under IEC Standard 60529 |