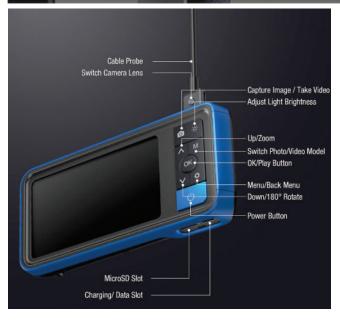

### **Monitor Features**

#### **PHOTO AND VIDEO**

- 4.5-inch Colour IPS Display
- Tempered Glass Screen

#### **Dimension**

No Phone Needed

- 2500mAh lithium Battery
  - 4 hours

**Built-in 32GB Memory Card** 

**IP67 Waterproof** 

**Viewing Stand** 