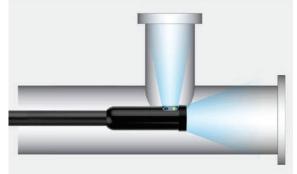

## **DUAL-LENS FLEXIBLE INSPECTION CAMERA PROBES**

#### 1080P Dual-Camera Probe **Get Different Field Of View**

#### **Front-View Camera**

- Focal Distance 30-80mm
- 70° View Angle
- 6 rings LEDs

#### Side-View Camera

- Focal Distance 20-50mm
- 70° View Angle