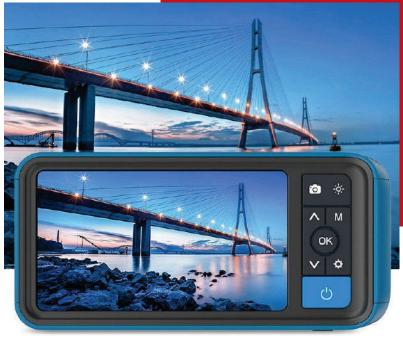

#### **PHOTO AND VIDEO**

- 4.5-inch Colour IPS Display
- Tempered Glass Screen

# **Specification**

| Monitor                           |                                                                                 |
|-----------------------------------|---------------------------------------------------------------------------------|
| Screen                            | 4.5-inch IPS HD Display                                                         |
| Screen Resolution                 | 854x480 Pixels (FWVGA)                                                          |
| Image Capturing Resolution        | 1920x1080 Pixels                                                                |
| Video Recording Resolution        | 1280x720 Pixels                                                                 |
| Storage                           | 32GB Micro SD Card                                                              |
| Ports                             | Type-C charging port / TF Memory Card Slot                                      |
| Power Source                      | 2500mAh lithium Battery                                                         |
| Battery Life                      | 4 Hours                                                                         |
| Operating temperature             | 0° to 45°C                                                                      |
| Language                          | English                                                                         |
| Probe & Camera                    |                                                                                 |
| Lens Type                         | Dual Lens, Straight-Viewing and Side Rotating 180° Viewing                      |
| Camera Head Articulation          | N/A                                                                             |
| Camera Head Diameter              | 8.0 mm                                                                          |
| Probe Length                      | 10 Meters /32.8 ft                                                              |
| Probe Diameter                    | 8 mm                                                                            |
| Megapixel Camera                  | 1.0 Megapixel                                                                   |
| Viewing Angle (FOV)               | 70°                                                                             |
| Probe Stiffness                   | Semi -Rigid                                                                     |
| Straight-Viewing Camera           | 1.18 in to 3.15 in (30 mm to 80 mm)                                             |
| Side-Viewing Camera               | 0.79 in to 1.97 in (20 mm to 50 mm)                                             |
| LED Light                         | 6 Adjustable High-Intensity LEDs                                                |
| LED Adjustable Step               | Off + 3 Step                                                                    |
| Splash, Water, and Dust Resistant | Rated IP67 (maximum depth of 1 meter up to 30 minutes) Under IEC Standard 60529 |