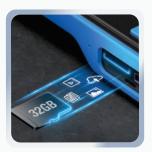

#### **Dimension**

No Phone Needed

- 2500mAh lithium Battery
  - 4 hours

**Built-in 32GB Memory Card** 

**IP67 Waterproof** 

**Viewing Stand** 

# **Specification**

| Monitor                           |                                                                                 |
|-----------------------------------|---------------------------------------------------------------------------------|
| Screen                            | 4.5-inch IPS HD Display                                                         |
| Screen Resolution                 | 854x480 Pixels (FWVGA)                                                          |
| Image Capturing Resolution        | 1920x1080 Pixels                                                                |
| Video Recording Resolution        | 1280x720 Pixels                                                                 |
| Storage                           | 32GB Micro SD Card                                                              |
| Ports                             | Type-C charging port / TF Memory Card Slot                                      |
| Power Source                      | 2500mAh lithium Battery                                                         |
| Battery Life                      | 4 Hours                                                                         |
| Operating temperature             | 0° to 45°C                                                                      |
| Language                          | English                                                                         |
| Probe & Camera                    |                                                                                 |
| Lens Type                         | Dual Lens, Straight-Viewing and Side Rotating 180° Viewing                      |
| Camera Head Articulation          | N/A                                                                             |
| Camera Head Diameter              | 8.0 mm                                                                          |
| Probe Length                      | 10 Meters /32.8 ft                                                              |
| Probe Diameter                    | 8 mm                                                                            |
| Megapixel Camera                  | 1.0 Megapixel                                                                   |
| Viewing Angle (FOV)               | 70°                                                                             |
| Probe Stiffness                   | Semi -Rigid                                                                     |
| Straight-Viewing Camera           | 1.18 in to 3.15 in (30 mm to 80 mm)                                             |
| Side-Viewing Camera               | 0.79 in to 1.97 in (20 mm to 50 mm)                                             |
| LED Light                         | 6 Adjustable High-Intensity LEDs                                                |
| LED Adjustable Step               | Off + 3 Step                                                                    |
| Splash, Water, and Dust Resistant | Rated IP67 (maximum depth of 1 meter up to 30 minutes) Under IEC Standard 60529 |