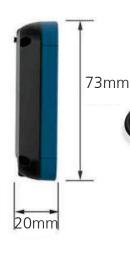

#### **Dimension**

No Phone Needed

- 2500mAh lithium Battery
  - 4 hours

**Built-in 32GB Memory Card** 

**IP67 Waterproof** 

**Viewing Stand** 