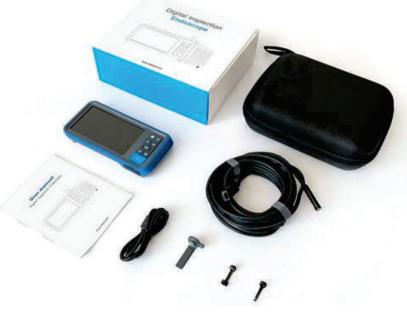

Additionally, the video borescope comes equipped with practical accessories, including magnets and hooks, which prove invaluable for retrieving lost items from difficult-to-reach places. Whether you're a professional technician or a DIY enthusiast, The **SVBS450 endoscope** offers convenience and reliability for efficient inspections and tasks in a variety of settings.

#### **Dimension**

No Phone Needed

- 2500mAh lithium Battery
  - 4 hours

**Built-in 32GB Memory Card** 

**IP67 Waterproof** 

**Viewing Stand** 