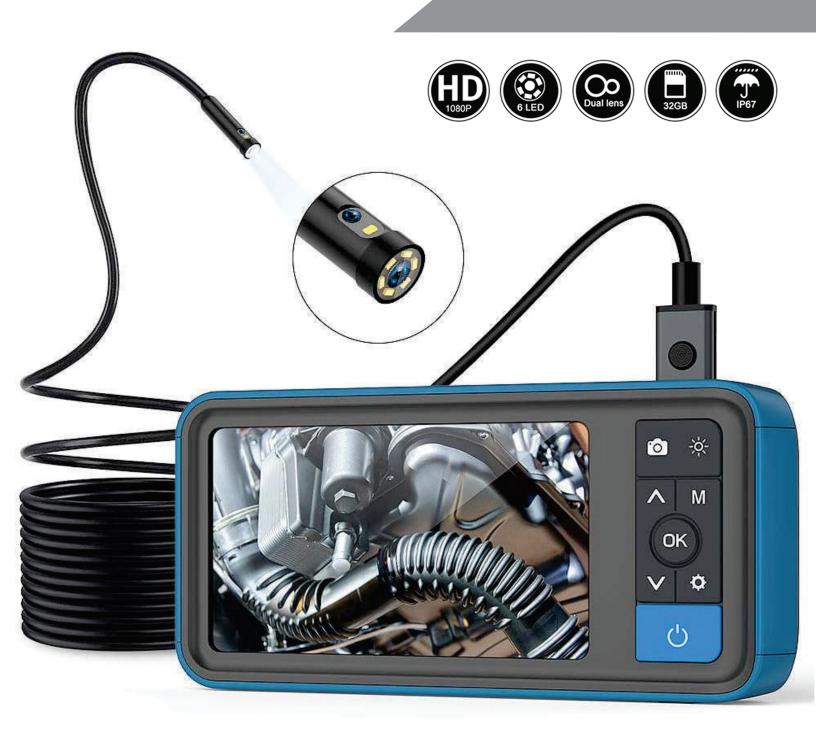

## **DUAL-LENS FLEXIBLE INSPECTION CAMERA PROBES**

#### 1080P Dual-Camera Probe **Get Different Field Of View**

#### **Front-View Camera**

- Focal Distance 30-80mm
- 70° View Angle
- 6 rings LEDs

#### Side-View Camera

- Focal Distance 20-50mm
- 70° View Angle

# **Specification**

| Monitor                           |                                                                                 |
|-----------------------------------|---------------------------------------------------------------------------------|
| Screen                            | 4.5-inch IPS HD Display                                                         |
| Screen Resolution                 | 854x480 Pixels (FWVGA)                                                          |
| Image Capturing Resolution        | 1920x1080 Pixels                                                                |
| Video Recording Resolution        | 1280x720 Pixels                                                                 |
| Storage                           | 32GB Micro SD Card                                                              |
| Ports                             | Type-C charging port / TF Memory Card Slot                                      |
| Power Source                      | 2500mAh lithium Battery                                                         |
| Battery Life                      | 4 Hours                                                                         |
| Operating temperature             | 0° to 45°C                                                                      |
| Language                          | English                                                                         |
| Probe & Camera                    |                                                                                 |
| Lens Type                         | Dual Lens, Straight-Viewing and Side Rotating 180° Viewing                      |
| Camera Head Articulation          | N/A                                                                             |
| Camera Head Diameter              | 8.0 mm                                                                          |
| Probe Length                      | 10 Meters /32.8 ft                                                              |
| Probe Diameter                    | 8 mm                                                                            |
| Megapixel Camera                  | 1.0 Megapixel                                                                   |
| Viewing Angle (FOV)               | 70°                                                                             |
| Probe Stiffness                   | Semi -Rigid                                                                     |
| Straight-Viewing Camera           | 1.18 in to 3.15 in (30 mm to 80 mm)                                             |
| Side-Viewing Camera               | 0.79 in to 1.97 in (20 mm to 50 mm)                                             |
| LED Light                         | 6 Adjustable High-Intensity LEDs                                                |
| LED Adjustable Step               | Off + 3 Step                                                                    |
| Splash, Water, and Dust Resistant | Rated IP67 (maximum depth of 1 meter up to 30 minutes) Under IEC Standard 60529 |