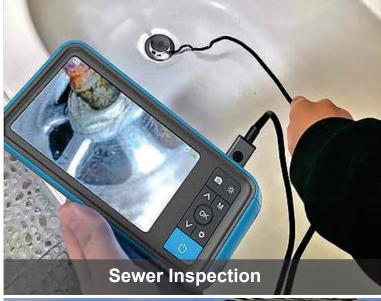

## **Multiple Application**

# BORESCOPE INSPECTION CAMERA

8MM-10M-DL

The **SVBS450** endoscope is an economical borescope video inspection camera designed for a wide range of applications, making it ideal for mechanical inspection, car repair, plumbing tasks, electrical installations, DIY projects, wall upgrades, HVAC maintenance, and more. Its capabilities extend to non-invasive inspections of confined spaces, such examining drain pipes in building or inside inspection cylinders. SVBS450 is provided with a **flexible probe of 10 meters length**, as standard.