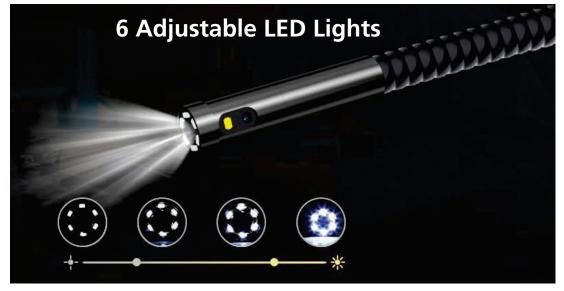

#### **Front-View Camera**

- Focal Distance 30-80mm
- 70° View Angle
- 6 rings LEDs

# **Specification**

| Monitor                           |                                                                                 |
|-----------------------------------|---------------------------------------------------------------------------------|
| Screen                            | 4.5-inch IPS HD Display                                                         |
| Screen Resolution                 | 854x480 Pixels (FWVGA)                                                          |
| Image Capturing Resolution        | 1920x1080 Pixels                                                                |
| Video Recording Resolution        | 1280x720 Pixels                                                                 |
| Storage                           | 32GB Micro SD Card                                                              |
| Ports                             | Type-C charging port / TF Memory Card Slot                                      |
| Power Source                      | 2500mAh lithium Battery                                                         |
| Battery Life                      | 4 Hours                                                                         |
| Operating temperature             | 0° to 45°C                                                                      |
| Language                          | English                                                                         |
| Probe & Camera                    |                                                                                 |
| Lens Type                         | Dual Lens, Straight-Viewing and Side Rotating 180° Viewing                      |
| Camera Head Articulation          | N/A                                                                             |
| Camera Head Diameter              | 8.0 mm                                                                          |
| Probe Length                      | 10 Meters /32.8 ft                                                              |
| Probe Diameter                    | 8 mm                                                                            |
| Megapixel Camera                  | 1.0 Megapixel                                                                   |
| Viewing Angle (FOV)               | 70°                                                                             |
| Probe Stiffness                   | Semi -Rigid                                                                     |
| Straight-Viewing Camera           | 1.18 in to 3.15 in (30 mm to 80 mm)                                             |
| Side-Viewing Camera               | 0.79 in to 1.97 in (20 mm to 50 mm)                                             |
| LED Light                         | 6 Adjustable High-Intensity LEDs                                                |
| LED Adjustable Step               | Off + 3 Step                                                                    |
| Splash, Water, and Dust Resistant | Rated IP67 (maximum depth of 1 meter up to 30 minutes) Under IEC Standard 60529 |