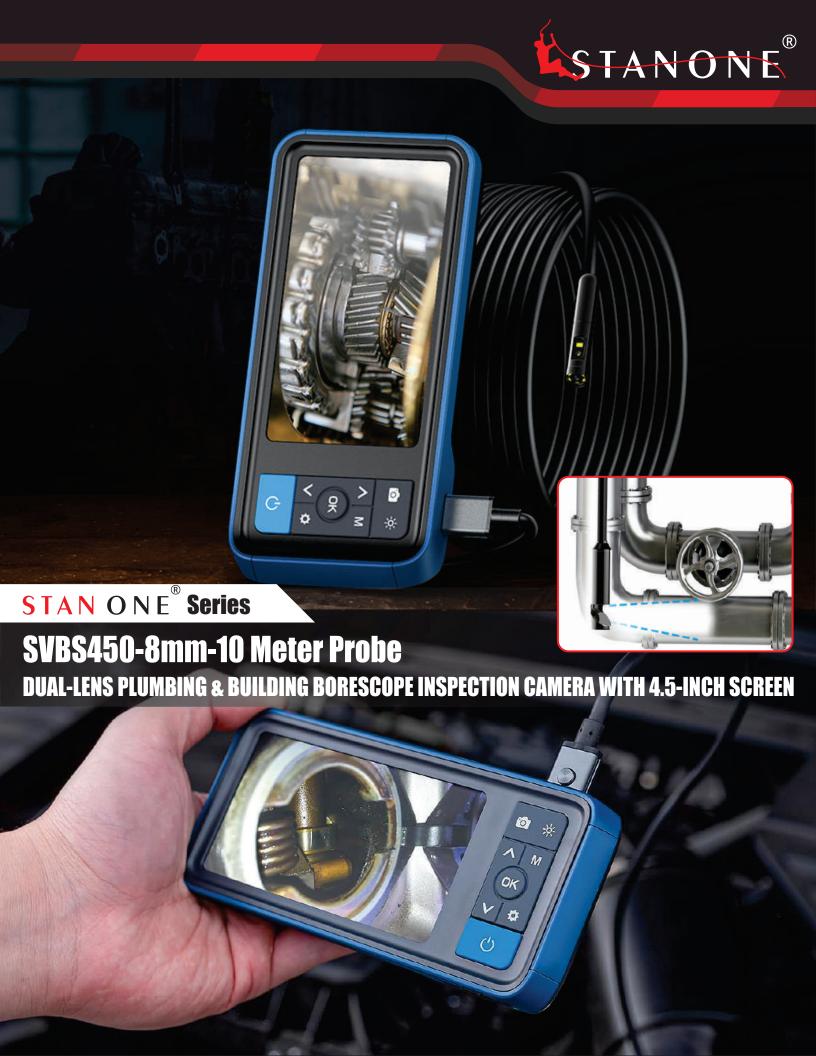

# BORESCOPE INSPECTION CAMERA

8MM-10M-DL

The **SVBS450** endoscope is an economical borescope video inspection camera designed for a wide range of applications, making it ideal for mechanical inspection, car repair, plumbing tasks, electrical installations, DIY projects, wall upgrades, HVAC maintenance, and more. Its capabilities extend to non-invasive inspections of confined spaces, such examining drain pipes in building or inside inspection cylinders. SVBS450 is provided with a **flexible probe of 10 meters length**, as standard.

Ease of use is a key feature of the **SVBS450 endoscope**, eliminating the need for Wi-Fi connections or software downloads—it operates as a stand-alone device. The **IP67 waterproof** design allows **the camera probe to function up to 3.28 feet (1 meter) underwater**. **The 4.5-inch monitor boasts a tempered glass screen and is drop-resistant, ensuring durability in various working environments**.

Additionally, the video borescope comes equipped with practical accessories, including magnets and hooks, which prove invaluable for retrieving lost items from difficult-to-reach places. Whether you're a professional technician or a DIY enthusiast, The **SVBS450 endoscope** offers convenience and reliability for efficient inspections and tasks in a variety of settings.