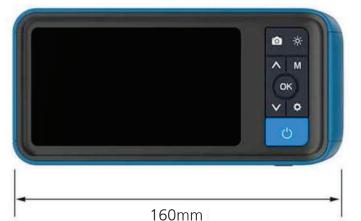

#### **Dimension**

No Phone Needed

- 2500mAh lithium Battery
  - 4 hours

**Built-in 32GB Memory Card** 

**IP67 Waterproof** 

**Viewing Stand** 