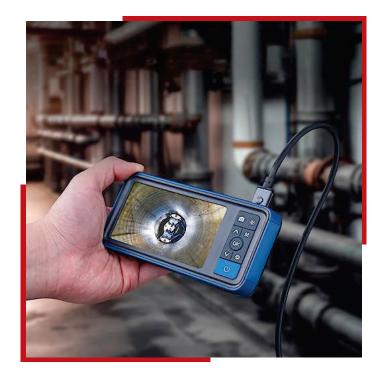

|
| Probe Stiffness                   | Semi -Rigid                                                                     |
| Straight-Viewing Camera           | 1.18 in to 3.15 in (30 mm to 80 mm)                                             |
| Side-Viewing Camera               | 0.79 in to 1.97 in (20 mm to 50 mm)                                             |
| LED Light                         | 6 Adjustable High-Intensity LEDs                                                |
| LED Adjustable Step               | Off + 3 Step                                                                    |
| Splash, Water, and Dust Resistant | Rated IP67 (maximum depth of 1 meter up to 30 minutes) Under IEC Standard 60529 |





## **Multiple Application**















# STANONE®

STANLAY

**Professional** 

**Grade** 

**Products** 

STANLAY

**Best In Class** 

Warranty

**Programmes** 

STANLAY

**Product &** 

**Service** 

**Training** 

Regd. Office:

Asian Contec Ltd.

Asian Centre, B-28, Okhla Industrial Area, Phase-1,

New Delhi -110020, India.

**Contact Nos.:** 

Tel: +91-11-41860000 (100 Lines),

**Direct Sales Helpline: +91-11-41406926** 

Web: www.stanlay.in www.stanlay.com

email: sales@stanlay.com

Works:

Asian Contec Ltd. 13/7,

Mathura road, Faridabad, Haryana, India

**Regional Offices:** 

• Mumbai • Bengaluru • Hyderabad • Vadodara

• Lucknow • Patna • Bhubaneshwar • Guwahati

**Sales Channel Locations: • Chennai** 

www.stanlay.in

Quality Management System

ISO 9001: 2015

# **1-QSC20