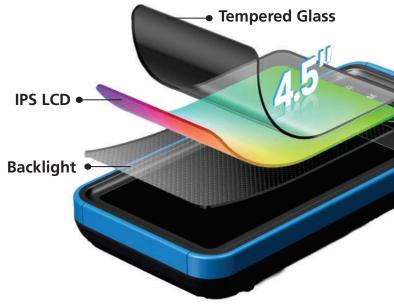

Ease of use is a key feature of the **SVBS450 endoscope**, eliminating the need for Wi-Fi connections or software downloads—it operates as a stand-alone device. The **IP67 waterproof** design allows **the camera probe to function up to 3.28 feet (1 meter) underwater**. **The 4.5-inch monitor boasts a tempered glass screen and is drop-resistant, ensuring durability in various working environments**.

#### 4.5" IPS Screen With 854x480 Resolution

**LCD Screen** 

**IPS Screen** 

#### **PHOTO AND VIDEO**

- 4.5-inch Colour IPS Display
- Tempered Glass Screen