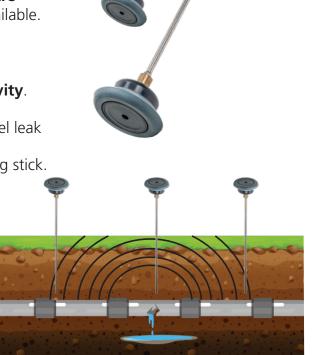

## ST20 Listening Stick | Leak Amplification Device

The high performance ST20 Listening Stick uses mechanical amplification to detect and pinpoint leakage and has an acoustic resonance chamber for noise amplification

The high performance ST20 Listening Stick uses mechanical amplification for detecting and pinpointing leakage and has an acoustic resonant chamber for noise amplification.

The two segment plated steel bar screws together to form a **1.5 metre length** as standard. Alternatively, a 1 metre long listening stick is available.

The listening stick transmits the leak noise vibrations to a brass diaphragm within the resonant cavity. The radiated noise is mechanically amplified within the chamber to improve sensitivity.

Made from chromium plated mild steel, it is suitable for basic level leak detection and ideal for individuals who may experience difficulty in differentiating between static and leak noise on an electronic listening stick.

## **Applications**

- The listening stick transmits leak noise vibrations to a brass diaphragm within the resonant cavity.
- Radiated noise is mechanically amplified within the chamber to enhance sensitivity.
- Constructed from **chromium plated mild steel**.
- Suitable for basic level leak detection.
- Ideal for individuals who may have difficulty differentiating between static and leak noise on an electronic listening stick.