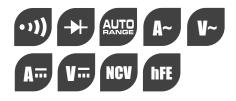

## Specifications:

| Auto Range              | <b>√</b>                               |              |
|-------------------------|----------------------------------------|--------------|
| Display Count           | 4000                                   |              |
| Measurements            |                                        | Accuracy     |
| DC Voltage              | 400mV/4V/40V/400V/1000V                | ± (0.7% + 3) |
| AC Voltage              | 400mV/4V/40V/400V/1000V                | ± (1%+3)     |
| DC Current              | 400uA/4000uA/40mA/400mA/4A/10A         | ± (1.0%+3)   |
| AC Current              | 400uA/4000uA/40mA/400mA/4A/10A         | ± (1.2%+5)   |
| Resistance              | 400Ω/4kΩ/40kΩ/400kΩ/4ΜΩ/40ΜΩ           | ± (0.8%+2)   |
| Capacitance             | 4nF/40nF/400nF/4μF/40μF/400μF/4mF/40mF | ± (3%+5)     |
| Frequency               | 400Hz ~ 40MHz                          | ± (0.1%+4)   |
| NCV                     | $\sqrt{}$                              |              |
| Continuity Buzzer       | $\sqrt{}$                              |              |
| Diode/Transistor Test   | $\sqrt{}$                              |              |
| Display                 |                                        |              |
| Backlight               | $\sqrt{}$                              |              |
| Low Battery Indication  | $\checkmark$                           |              |
| Auto Power Off          | $\sqrt{}$                              |              |
| LCD Size                | 60mm x 38mm                            |              |
| Other Features          |                                        |              |
| Protective Sleeve       | 3.0mm                                  |              |
| Overload Alarm          | $\sqrt{}$                              |              |
| Category Safety Ratings | CAT II 1000V, CAT III 600V             |              |
| General Characteristics |                                        |              |
| Size                    | 175mm x 83mm x 53mm                    |              |
| Weight                  | 330g                                   |              |
| Power                   | 1.5V Battery (R6) x 2                  |              |
| Display                 | 56.5mm x 36mm                          |              |
| Standard Accessories    | Batteries, test leads                  |              |