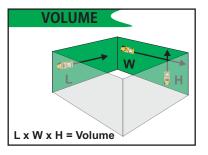

#### Features :

- · Ultra compact design : Pocket sized unit, small & light.
- Precise and reliable : Measure up to 30.5 meters with +/- 3mm accuracy.
- Highly visible laser dot for quick & precise on the spot measurements.
- Measure distances, area and volumes for material estimates.
- Determine placement and fit for room furnishings and cabinetry.
- Measure windows and window covering.
- Measure hallways, rooms, ceiling heights and floors for floor covering.
- Measure in attics and crawlspaces for running wire or insulation and duct work.
- Pythagoras functions Calculate distance, height or width, measure two sides of a triangle and it calculates the third.