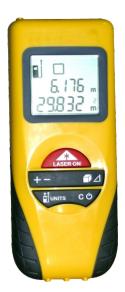

# **LASER DISTANCE METER X2**

#### Features :

- · Ultra compact design : Pocket sized unit, small & light.
- Precise and reliable : Measure up to 30.5 meters with +/- 3mm accuracy.
- Highly visible laser dot for quick & precise on the spot measurements.
- Measure distances, area and volumes for material estimates.
- Determine placement and fit for room furnishings and cabinetry.
- Measure windows and window covering.
- Measure hallways, rooms, ceiling heights and floors for floor covering.
- Measure in attics and crawlspaces for running wire or insulation and duct work.
- Pythagoras functions Calculate distance, height or width, measure two sides of a triangle and it calculates the third.

### Specifications :

| Operating Principle  |
|----------------------|
| Operating Range      |
| Accuracy             |
| Automatic power off: |
| Power Supply         |
| Battery Life         |
| Size                 |
| Weight               |
| Temperature range :  |
| Operation            |
| Environmental        |
| Item Code            |

Laser 4"(10cm) to 100'(30.5m) 3mm (1/8") After 180 seconds Type 2 x AAA Battery Up to 3000 measurements 123 x 50 x 26 mm 100g (with battery)

0°C to +40°C (32°F to 104°F) IP65, Splash & dust proof LDM X2