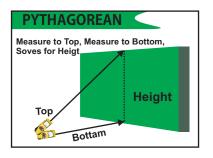

#### Features :

- · Ultra compact design : Pocket sized unit, small & light.
- Precise and reliable : Measure up to 30.5 meters with +/- 3mm accuracy.
- Highly visible laser dot for quick & precise on the spot measurements.
- Measure distances, area and volumes for material estimates.
- Determine placement and fit for room furnishings and cabinetry.
- Measure windows and window covering.
- Measure hallways, rooms, ceiling heights and floors for floor covering.
- Measure in attics and crawlspaces for running wire or insulation and duct work.
- Pythagoras functions Calculate distance, height or width, measure two sides of a triangle and it calculates the third.