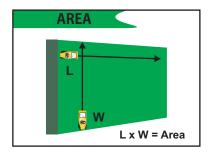

#### Features :

- · Ultra compact design : Pocket sized unit, small & light.
- Precise and reliable : Measure up to 30.5 meters with +/- 3mm accuracy.
- Highly visible laser dot for quick & precise on the spot measurements.
- Measure distances, area and volumes for material estimates.
- Determine placement and fit for room furnishings and cabinetry.
- Measure windows and window covering.
- Measure hallways, rooms, ceiling heights and floors for floor covering.
- Measure in attics and crawlspaces for running wire or insulation and duct work.
- Pythagoras functions Calculate distance, height or width, measure two sides of a triangle and it calculates the third.